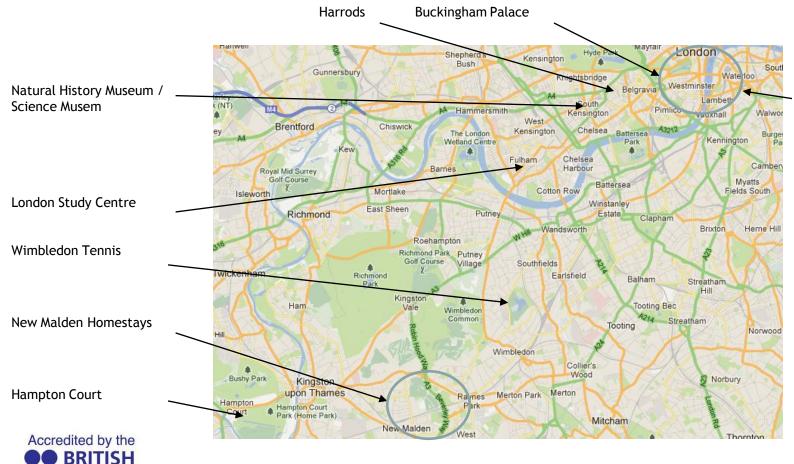

### Where are we?

# Fulham, Central London and accommodation map (with thanks to Google!!)

Central London (All Walking Tours, Waterloo, London Eye, Big Ben, Houses of Parliament)