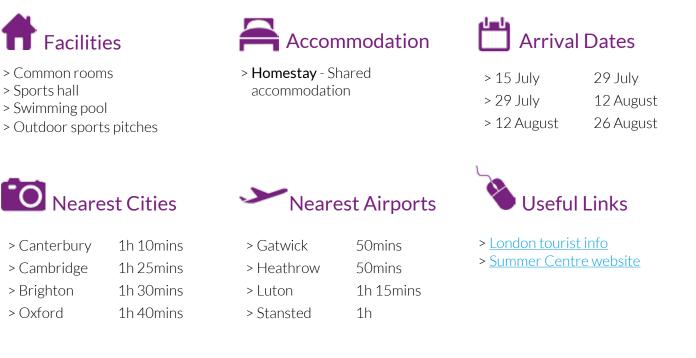

## The School

Established in 1842, **Eltham College** is well renowned college set in a picturesque setting with excellent facilities. Students will have an ideal learning environment, and an exciting activity programme, whether they are playing sports in the school grounds or impressive indoor sports hall, swimming in the college pool, or relaxing with their new friends in one of the comfortable common rooms.

#### Typical 2 Week Discover London Package Includes:

- > Full board accommodation
- > General English course (15 hours a week)
- > End of course certificate
- > Bus pass
- > 5 Full day walking tours of London with travel card
- > Visits to some of the most famous museums in the world: National Gallery, Science Museum, British Museum, Victoria & Albert Museum
- > 1 Full day excursion to Brighton
- > 1 Full day excursion to Cambridge
- > Return airport transfer (for Wednesday arrivals and departures)