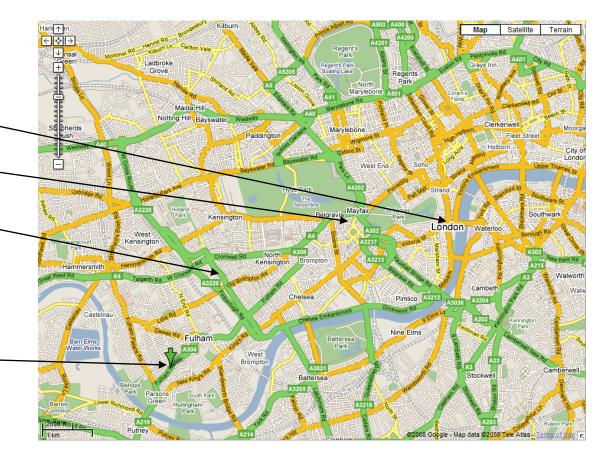

### London locations

Big Ben

**Buckingham Palace** 

Typical student residence

Accommodation (Earl's Court)

**London Study Centre** 

www.lscuk.co.uk