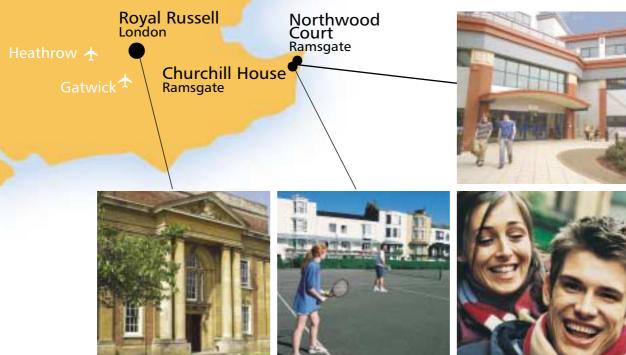

## Which Churchill House Centre?

Whether you are looking for a centre with easy access to the world famous sites of London, a centre in the heart of the English countryside or you prefer the peace of the seaside, Churchill House has a centre that will suit your needs.

#### THE SUMMER SCHOOL CENTRE

| Summer Schools                               | Location                                          | Weeks    | Start date | Accommodation                            | Age Range                 |
|----------------------------------------------|---------------------------------------------------|----------|------------|------------------------------------------|---------------------------|
| Churchill House<br>Ramsgate                  | 2 minutes walk to the sea<br>90 minutes to London | 10 weeks | 26 June    | Homestay<br>Homestay                     | 16 - 17<br>18+            |
| Churchill House<br>Ramsgate<br>at Northwoood | 10 minutes to Ramsgate<br>90 minutes to London    | 6 weeks  | 10 July    | Residential<br>Self Catering<br>Homestay | 16 - 19<br>18+<br>16 - 19 |
| Royal Russell<br>London                      | 40 minutes to central London                      | 6 weeks  | 10 July    | Homestay                                 | 16 - 19                   |

#### Royal Russell School

#### THE SCHOOL

Royal Russell School is a traditional English boarding school set in beautiful woodland and has Her Majesty the Queen as a Patron. The School has excellent facilities and is surrounded by beautiful countryside, yet is only minutes from Croydon with easy access to London.